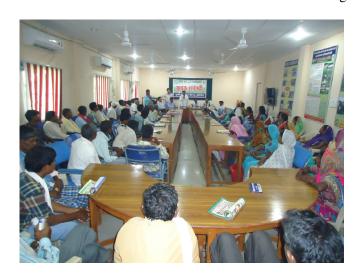

# ACTION PHOTOGRAPHS OF IMPORTANT ACTIVITES OF KRISHI VIGYAN KENDRA,KANKER

Line Sowing Of Rice

Organized Krishak Sangoshthi

MLA Kanker Shri Shankar Druwa Visited KVK

Organized Environment Day