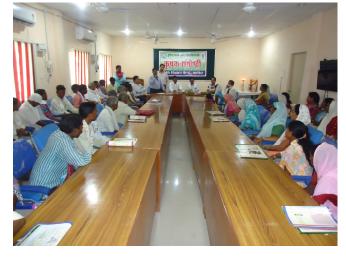

# ACTION PHOTOGRAPHS OF IMPORTANT ACTIVITES OF KRISHI VIGYAN KENDRA,KANKER

Line Sowing Of Rice

Organized Krishak Sangoshthi

MLA Kanker Shri Shankar Druwa Visited KVK

Organized Environment Day