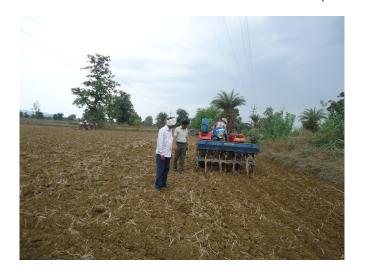

# ACTION PHOTOGRAPHS OF IMPORTANT ACTIVITES OF KRISHI VIGYAN KENDRA,KANKER

Line Sowing Of Rice

Organized Krishak Sangoshthi

MLA Kanker Shri Shankar Druwa Visited KVK

Organized Environment Day